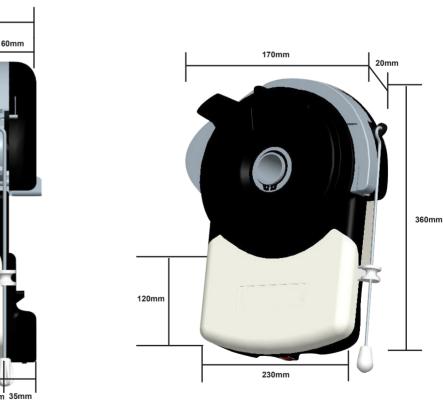

## **MECHANICAL DATA**

| Model                    | Slimglide                    |
|--------------------------|------------------------------|
| Overhead Height          | 3.0m (maximum)               |
| Width                    | 5m (maximum)                 |
| Suitability              | Spring Balanced Roller Doors |
| Maximum Lifting Capacity | 250N/25KG                    |
| Reel Diameter            | 270mm                        |
| Operating Speed          | 8m/min                       |
| Weight of main unit      | 5.45 kg                      |

170mm

35mm

70-50mm