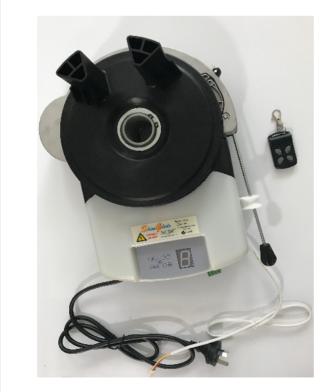

Intercom Systems • Access Control Solutions

The Slimglide domestic rolling garage door operator is designed to automatically open and close your door and activate a courtesy light from the comfort and convenience of your vehicle.

## **MECHANICAL DATA**

| Model                    | Slimglide                    |
|--------------------------|------------------------------|
| Overhead Height          | 3.0m (maximum)               |
| Width                    | 5m (maximum)                 |
| Suitability              | Spring Balanced Roller Doors |
| Maximum Lifting Capacity | 250N/25KG                    |
| Reel Diameter            | 270mm                        |
| Operating Speed          | 8m/min                       |
| Weight of main unit      | 5.45 kg                      |

## ELECTRICAL DATA

| Model             | Slimglide                                      |
|-------------------|------------------------------------------------|
| Power Fuse        | 1A 240V                                        |
| Power Supply      | 240V AC 50HZ 100W                              |
| Power Input       | Standard power socket with plug lead           |
| Power Transformer | Output 24V AC with thermal overload protection |
| Courtesy Light    | L.E.D                                          |
| Motor             | 24V DC with enclosed Hall Effect sensor        |