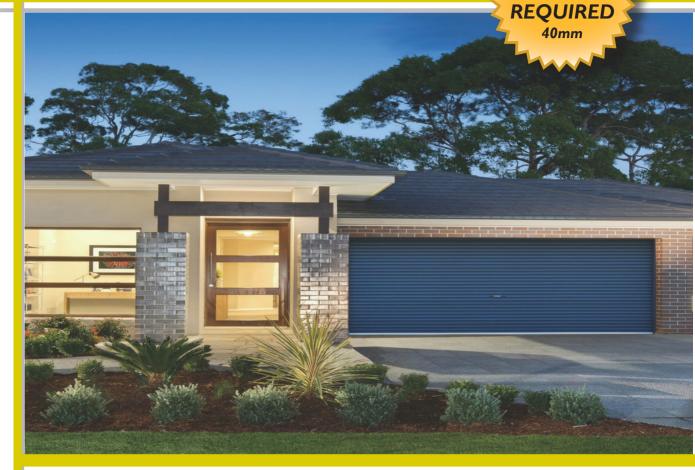

Intercom Systems • Access Control Solutions

The Slimglide domestic rolling garage door operator is designed to automatically open and close your door and activate a courtesy light from the comfort and convenience of your vehicle.

ΜΙΝΙΜUΛ

SIDE ROOM

The Slimglide may be fitted to either single or double width doors offering personal safety and security for your garage.

Distributed by: