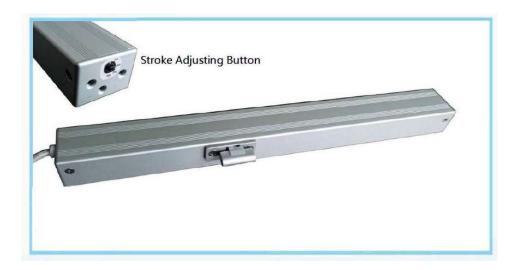

## AT-28 Electric Chain Actuator Adjustable Stroke 150mm-300mm

- Suitable for top-hinged windows, bottom-hinged windows and various applications
- Stroke adjustment selectable to 150mm, 200mm, 250mm or 300mm
- Stainless steel double link chain
- Push-pull force 250N available in operating voltage 24Vdc and 230Vac with current absorption
- External casing in zinc alloy and aluminium