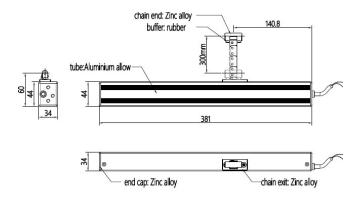

d 230Vac with current absorption
- External casing in zinc alloy and aluminium

| Parameters          | 24V        | 220V            |
|---------------------|------------|-----------------|
| Voltage             | DC24V±10%  | DC24V±10%       |
| Cutoff Current      | 0.6A       | 0.15A           |
| Force               | 250N       | 250N            |
| Speed               | 10mm/s     | 10mm/s          |
| Temperature         | -20~75°C   | -20~75°C        |
| Protection Class    | IP32       | IP32            |
| Electric Connection | 2 wires    | 3 wires + earth |
| Limit Stop          | Electronic | Electronic      |

<sup>\*</sup> Special order available for custom strokes/voltages/push-pull force upon request (minimum quantities)

## AT-28AC150-300MM250N



## AT-28DC150-300MM250N