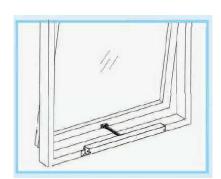

## AT-28 Electric Chain Actuator Adjustable Stroke 150mm-300mm

- Suitable for top-hinged windows, bottom-hinged windows and various applications
- Stroke adjustment selectable to 150mm, 200mm, 250mm or 300mm
- Stainless steel double link chain
- Push-pull force 250N available in operating voltage 24Vdc and 230Vac with current absorption
- External casing in zinc alloy and aluminium