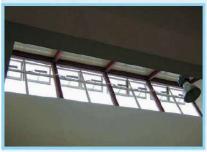

## AT-28 Electric Chain Actuator Adjustable Stroke 150mm-300mm

- Suitable for top-hinged windows, bottom-hinged windows and various applications
- Stroke adjustment selectable to 150mm, 200mm, 250mm or 300mm
- Stainless steel double link chain
- Push-pull force 250N available in operating voltage 24Vdc and 230Vac with current absorption
- External casing in zinc alloy and aluminium