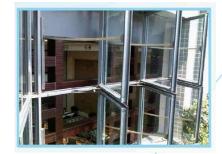

## AT-28 Electric Chain Actuator Adjustable Stroke 150mm-300mm

- Suitable for top-hinged windows, bottom-hinged windows and various applications
- Stroke adjustment selectable to 150mm, 200mm, 250mm or 300mm
- Stainless steel double link chain
- Push-pull force 250N available in operating voltage 24Vdc and 230Vac with current absorption
- External casing in zinc alloy and aluminium