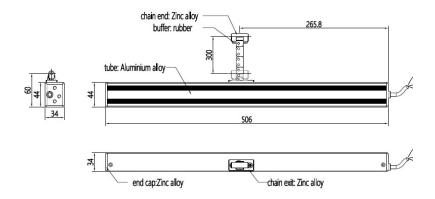

operating voltage 24Vdc and 230Vac with current absorption
- External casing in zinc alloy and aluminium

| Parameters          | 24V        | 220V            |
|---------------------|------------|-----------------|
| Voltage             | DC24V±10%  | DC24V±10%       |
| Cutoff Current      | 0.6A       | 0.15A           |
| Force               | 250N       | 250N            |
| Speed               | 10mm/s     | 10mm/s          |
| Temperature         | -20~75°C   | -20~75°C        |
| Protection Class    | IP32       | IP32            |
| Electric Connection | 2 wires    | 3 wires + earth |
| Limit Stop          | Electronic | Electronic      |

<sup>\*</sup> Special order available for custom strokes/voltages/push-pull force upon request (minimum quantities)

## AT-28AC150-300MM250N



## AT-28DC150-300MM250N