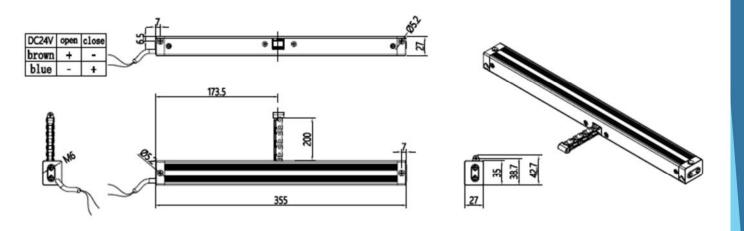

## AT-S Small Sill Mount Chain Actuator 200mm Stroke

- Suitable for top-hinged windows, bottom-hinged windows and various applications
- Fixed stroke 200mm
- Stainless steel double link chain
- Push-pull force 300N available in operating voltage 24Vdc and 230Vac with current absorption
- External casing in zinc alloy and aluminium
- Can be mounted directly to sill on with mounting brackets

| Parameters          | 24V        | 220V            |
|---------------------|------------|-----------------|
| Voltage             | DC24V±10%  | DC24V±10%       |
| Cutoff Current      | 0.6A       | 0.15A           |
| Force               | 250N       | 250N            |
| Speed               | 10mm/s     | 10mm/s          |
| Temperature         | -20~75°C   | -20~75°C        |
| Protection Class    | IP32       | IP32            |
| Electric Connection | 2 wires    | 3 wires + earth |
| Limit Stop          | Electronic | Electronic      |