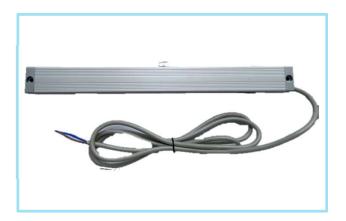

## AT-S Small Sill Mount Chain Actuator 200mm Stroke

- Suitable for top-hinged windows, bottom-hinged windows and various applications
- Fixed stroke 200mm
- Stainless steel double link chain
- Push-pull force 300N available in operating voltage 24Vdc and 230Vac with current absorption
- External casing in zinc alloy and aluminium
- Can be mounted directly to sill on with mounting brackets