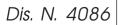

| GB | Elpro 12 PLUS<br>SINGLE-PHASE FOR NYOTA 115<br>SLIDING GATE OPERATOR<br>INSTRUCTIONS | - STEP BY STEP OPERATIONS<br>- HOLD-ON SWITCHED<br>(DEADMAN) CONTROL<br>- PEDESTRIAN OPENING<br>- COURTESY LIGHT | - FAULT INDICATION BY LEDs<br>- GATE STATUS INDICATION<br>- TIME CLOCK OPTION |  |
|----|--------------------------------------------------------------------------------------|------------------------------------------------------------------------------------------------------------------|-------------------------------------------------------------------------------|--|
|    |                                                                                      |                                                                                                                  |                                                                               |  |