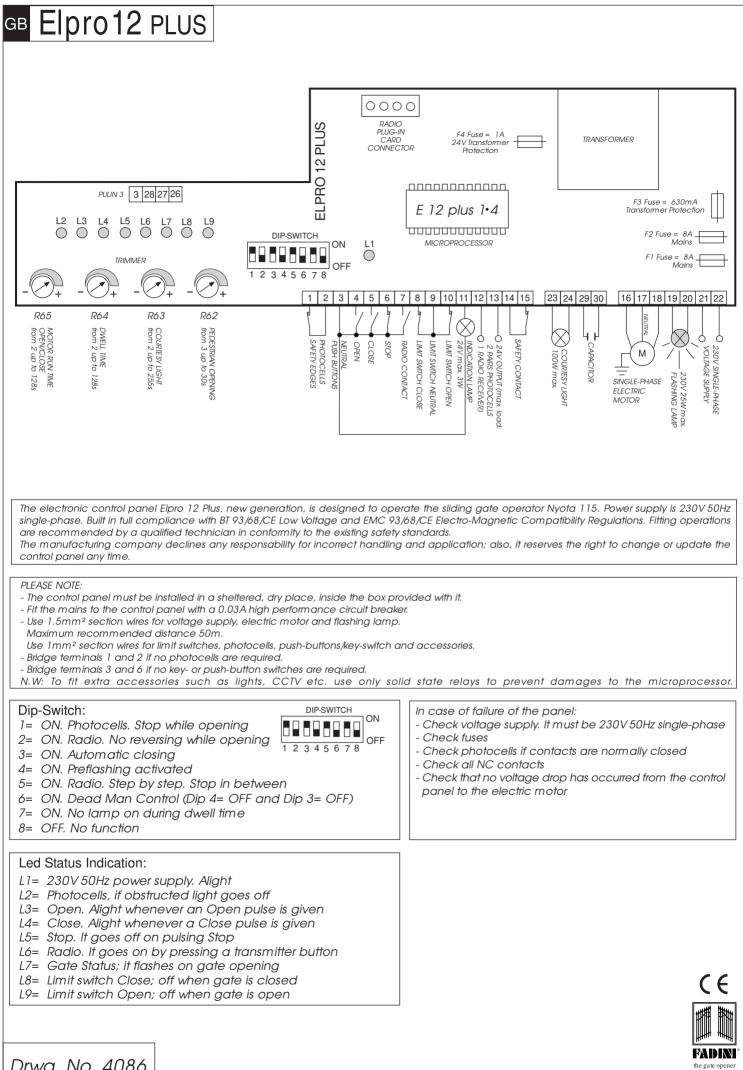

| GB | Elpro 12 PLUS<br>SINGLE-PHASE FOR NYOTA 115<br>SLIDING GATE OPERATOR<br>INSTRUCTIONS | - STEP BY STEP OPERATIONS<br>- HOLD-ON SWITCHED<br>(DEADMAN) CONTROL<br>- PEDESTRIAN OPENING<br>- COURTESY LIGHT | - FAULT INDICATION BY LEDs<br>- GATE STATUS INDICATION<br>- TIME CLOCK OPTION |  |
|----|--------------------------------------------------------------------------------------|------------------------------------------------------------------------------------------------------------------|-------------------------------------------------------------------------------|--|
|    |                                                                                      |                                                                                                                  |                                                                               |  |